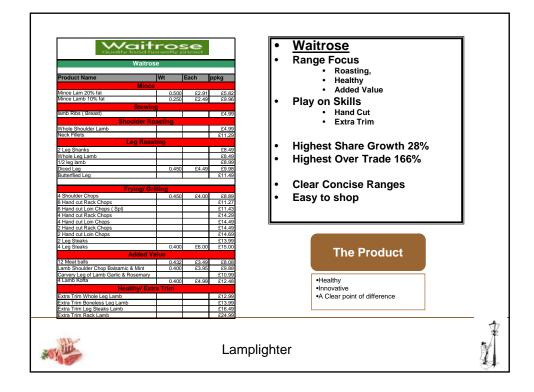

|                                                                                                                  |                                                                         | Sainst                                                                                  | T                                                                              | anges Sept 09                         | TESCO                                                                                                                                                         | Waitros                                                                                                                            |               |                               |
|------------------------------------------------------------------------------------------------------------------|-------------------------------------------------------------------------|-----------------------------------------------------------------------------------------|--------------------------------------------------------------------------------|---------------------------------------|---------------------------------------------------------------------------------------------------------------------------------------------------------------|------------------------------------------------------------------------------------------------------------------------------------|---------------|-------------------------------|
| PRODU                                                                                                            | ICT                                                                     |                                                                                         | -                                                                              | ASUA                                  |                                                                                                                                                               | Report Apple Protecting Carlo                                                                                                      |               | Waitrose<br>Most lines, 27    |
|                                                                                                                  |                                                                         | No Li                                                                                   |                                                                                | No Lines<br>2                         | No Lines                                                                                                                                                      | No Lines                                                                                                                           |               | Most lines 27                 |
| Mince<br>Stewing                                                                                                 |                                                                         | 2                                                                                       |                                                                                | 3                                     | 1                                                                                                                                                             | 2                                                                                                                                  | -1   \        |                               |
| Shoulder Roasti                                                                                                  | 20                                                                      | 2                                                                                       |                                                                                | 2                                     | 3                                                                                                                                                             | 2                                                                                                                                  | - 1           | Highest Share Growth 28%      |
| Leg Roasting                                                                                                     | iy                                                                      | 5                                                                                       |                                                                                | 3                                     | 2                                                                                                                                                             | 5                                                                                                                                  | -             | Highest Over Trade 166%       |
| Frying Grilling                                                                                                  |                                                                         | 10                                                                                      |                                                                                | 10                                    | 8                                                                                                                                                             | 9                                                                                                                                  | - 1           | <b>3</b>                      |
| Added Value                                                                                                      |                                                                         | 2                                                                                       |                                                                                | 3                                     | 3                                                                                                                                                             | 4                                                                                                                                  | ΠX            |                               |
| Healthy                                                                                                          |                                                                         | 1                                                                                       |                                                                                | 1                                     | 1                                                                                                                                                             | 4                                                                                                                                  |               |                               |
| TOTAL                                                                                                            |                                                                         | 25                                                                                      | _                                                                              |                                       |                                                                                                                                                               |                                                                                                                                    | <b>-/</b> `   |                               |
|                                                                                                                  |                                                                         |                                                                                         |                                                                                | 24                                    | 20                                                                                                                                                            | 27                                                                                                                                 |               |                               |
| FRESH LAMB R                                                                                                     | 12 week to                                                              | SHARE                                                                                   | 12 Weel                                                                        |                                       | VER / UNDERT                                                                                                                                                  | 27<br>RADE INDEX 12 v<br>0 indicates overtrade)                                                                                    |               | 2009                          |
|                                                                                                                  |                                                                         | SHARE                                                                                   | 12 Weel                                                                        |                                       | VER / UNDERTI<br>esh Lamb Index (>100<br>vs T                                                                                                                 | RADE INDEX 12 V                                                                                                                    |               | 2009<br>Fesh &<br>Hied        |
| Value %                                                                                                          | 12 week to<br>12 July 2008                                              | SHARE<br>12 week to<br>12 July 2009                                                     | 12 Weel<br>£%<br>Change                                                        |                                       | VER / UNDERTI<br>esh Lamb Index (>100<br>vs T<br>&                                                                                                            | 27<br>RADE INDEX 12 V<br>0 indicates overtrade)<br>Total Fresh Meat                                                                |               | resh &                        |
| Value %<br>TOTAL MARKET                                                                                          | 12 week to<br>12 July 2008<br>100                                       | 6 SHARE<br>12 week to<br>12 July 2009<br>100                                            | 12 Weel<br>£%<br>Change<br>-8.3                                                | C O Fri                               | VER / UNDERTI<br>esh Lamb Index (>100<br>vs T<br>&                                                                                                            | 27<br>RADE INDEX 12 V<br>0 indicates overtrade)<br>Total Fresh Meat<br>Poultry Share                                               | 6             | resh &                        |
| Value %<br>TOTAL MARKET<br>Asda                                                                                  | 12 week to<br>12 July 2008<br>100<br>10.2                               | 6 SHARE<br>12 week to<br>12 July 2009<br>100<br>11.9                                    | 12 Wee)<br>£%<br>Change<br>-8.3<br>9.6                                         | C Pri Ass<br>Ass<br>Mc Sa             | VER / UNDERTI<br>esh Lamb Index (>100<br>vs T<br>&<br>da<br>orrisons Group<br>insbury's                                                                       | 27<br>RADE INDEX 12 V<br>0 indicates overtrade)<br>Total Fresh Meat<br>Poultry Share<br>73<br>16<br>113                            | 6             | resh & hilled                 |
| Value %<br>TOTAL MARKET<br>Asda<br>Morrisons Group                                                               | 12 week to<br>12 July 2008<br>100<br>10.2<br>8.5                        | 6 SHARE<br>12 week te<br>12 July 2009<br>100<br>11.9<br>9.5                             | 12 Week<br>£%<br>Change<br>-0.3<br>0.0<br>4.0                                  | As<br>Sa<br>Co                        | VER / UNDERTI<br>esh Lamb Index (>100<br>vs T<br>&<br>da<br>arrrisons Group<br>insbury's<br>+op (inc. Somerfield)                                             | 27<br>RADE INDEX 12 V<br>0 indicates overtrade)<br>Poultry Share<br>73<br>86<br>113<br>164                                         | 6             | resh &                        |
| TOTAL MARKET<br>Asda<br>Morrisons Group<br>Sainsbury's                                                           | 12 week to<br>12 July 2008<br>100<br>10.2<br>8.5<br>19.6                | 6 SHARE<br>12 week to<br>12 July 2009<br>100<br>11.9<br>9.5<br>19.3                     | 12 Weel<br>£%<br>Change<br>-8.3<br>9.6<br>4.6<br>-7.5                          | K O<br>Fin<br>As<br>S<br>Co<br>Tre    | VER / UNDERT<br>esh Lamb Index (>100<br>vs T<br>å<br>da<br>da<br>rrrisons Group<br>insbury's<br>-op (inc. Somerfield)<br>sco                                  | 27<br>RADE INDEX 12 V<br>O indicates overtrade)<br>Total Fresh Meat<br>Positry Share<br>73<br>86<br>113<br>113<br>114<br>21        | 6             | resh &<br>iiled<br>118<br>273 |
| Value %<br>TOTAL MARKET<br>Asda<br>Morrisons Group<br>Sainsbury's<br>Co-op (inc. Somerfield)                     | 12 week to<br>12 July 2008<br>100<br>10.2<br>8.5<br>19.6<br>9.5         | 6 SHARE<br>12 week to<br>12 July 2009<br>100<br>11.9<br>9.5<br>19.3<br>0.3              | 12 Week<br>£%<br>Change<br>-8.3<br>9.8<br>4.8<br>-7.5<br>-38.1                 | As<br>As<br>Co<br>Te<br>Wi            | VER / UNDERTI<br>esh Lamb Index (>100<br>vs T<br>&<br>da<br>da<br>da<br>torrisons Group<br>insbury's<br>insbury's<br>esp (inc. Somerfield)<br>sco<br>iitrose  | 27<br>RADE INDEX 12 U<br>0 indicates overtrade)<br>Tetal Fresh Meat<br>Positry Share<br>73<br>14<br>113<br>164<br>164<br>164       | 6             | resh &                        |
| Value %<br>TOTAL MARKET<br>Asda<br>Morrisons Group<br>Sainsbury's<br>Co-op (inc. Somerfield)<br>Tesco            | 12 week to<br>12 July 2008<br>100<br>10.2<br>8.5<br>19.8<br>9.5<br>24.1 | 6 SHARE<br>12 week to<br>12 July 2009<br>100<br>11.9<br>9.5<br>19.3<br>0.3<br>24        | 12 Weel<br>£%<br>Change<br>-0.3<br>0.0<br>4.0<br>-7.5<br>-38.1<br>-0.3         | Ass<br>Ass<br>Co<br>Te<br>With<br>All | VER / UNDERT<br>esk Lamb Index (>100<br>vs T<br>&<br>da<br>orrrisons Group<br>insbury's<br>-op (inc. Somerfield)<br>soo<br>soo<br>tirosee<br>IOther Multiples | 27<br>RADE INDEX 12 V<br>0 indicates overtrade)<br>Total Tresh Maat<br>Positry Share<br>71<br>86<br>113<br>188<br>93<br>166<br>280 | C<br>84<br>83 | resh &<br>iiled<br>118<br>273 |
| Value %<br>TOTAL MARKET<br>Asda<br>Morrisons Group<br>Sainsbury's<br>Ceop (inc. Somerfield)<br>Tesoo<br>Waitrose | 12 week te   12 July 2008   100   10.2   8.5   19.6   9.5   24.1   5.3  | 6 SHARE<br>12 week te<br>12 July 2009<br>100<br>11.9<br>9.5<br>19.3<br>6.3<br>24<br>7.3 | 12 Week<br>£%<br>Change<br>-0.3<br>9.0<br>4.0<br>-7.5<br>-38.1<br>-0.3<br>28.8 | Ass<br>Ass<br>Co<br>Te<br>With<br>All | VER / UNDERTI<br>esh Lamb Index (>100<br>vs T<br>&<br>da<br>da<br>da<br>torrisons Group<br>insbury's<br>insbury's<br>esp (inc. Somerfield)<br>sco<br>iitrose  | 27<br>RADE INDEX 12 V<br>0 indicates overtrade)<br>Total Tresh Maat<br>Positry Share<br>71<br>86<br>113<br>188<br>93<br>166<br>280 | 6             | resh &                        |