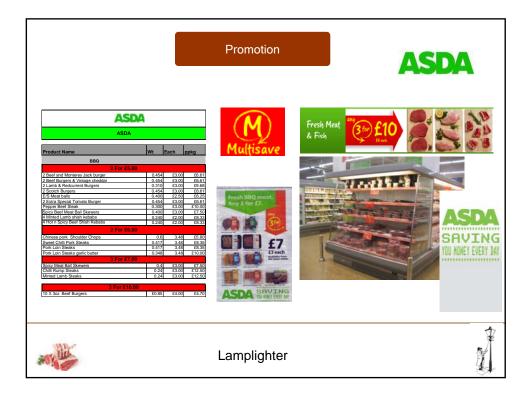

|                                                                                                                  |                                                                         | Sainst                                                                                  | T                                                                              | anges Sept 09                         | TESCO                                                                                                                                                         | Waitros                                                                                                                            |               |                               |
|------------------------------------------------------------------------------------------------------------------|-------------------------------------------------------------------------|-----------------------------------------------------------------------------------------|--------------------------------------------------------------------------------|---------------------------------------|---------------------------------------------------------------------------------------------------------------------------------------------------------------|------------------------------------------------------------------------------------------------------------------------------------|---------------|-------------------------------|
| PRODU                                                                                                            | ICT                                                                     |                                                                                         | -                                                                              | ASUA                                  |                                                                                                                                                               | Report Apple Protecting Carlo                                                                                                      |               | Waitrose<br>Most lines, 27    |
|                                                                                                                  |                                                                         | No Li                                                                                   |                                                                                | No Lines<br>2                         | No Lines                                                                                                                                                      | No Lines                                                                                                                           |               | Most lines 27                 |
| Mince<br>Stewing                                                                                                 |                                                                         | 2                                                                                       |                                                                                | 3                                     | 1                                                                                                                                                             | 2                                                                                                                                  | -1   \        |                               |
| Shoulder Roasti                                                                                                  | 20                                                                      | 2                                                                                       |                                                                                | 2                                     | 3                                                                                                                                                             | 2                                                                                                                                  | - 1           | Highest Share Growth 28%      |
| Leg Roasting                                                                                                     | iy                                                                      | 5                                                                                       |                                                                                | 3                                     | 2                                                                                                                                                             | 5                                                                                                                                  | -             | Highest Over Trade 166%       |
| Frying Grilling                                                                                                  |                                                                         | 10                                                                                      |                                                                                | 10                                    | 8                                                                                                                                                             | 9                                                                                                                                  | - 1           | <b>3</b>                      |
| Added Value                                                                                                      |                                                                         | 2                                                                                       |                                                                                | 3                                     | 3                                                                                                                                                             | 4                                                                                                                                  | ΠX            |                               |
| Healthy                                                                                                          |                                                                         | 1                                                                                       |                                                                                | 1                                     | 1                                                                                                                                                             | 4                                                                                                                                  |               |                               |
| TOTAL                                                                                                            |                                                                         | 25                                                                                      | _                                                                              |                                       |                                                                                                                                                               |                                                                                                                                    | <b>-/</b> `   |                               |
|                                                                                                                  |                                                                         |                                                                                         |                                                                                | 24                                    | 20                                                                                                                                                            | 27                                                                                                                                 |               |                               |
| FRESH LAMB R                                                                                                     | 12 week to                                                              | SHARE                                                                                   | 12 Weel                                                                        |                                       | VER / UNDERT                                                                                                                                                  | 27<br>RADE INDEX 12 v<br>0 indicates overtrade)                                                                                    |               | 2009                          |
|                                                                                                                  |                                                                         | SHARE                                                                                   | 12 Weel                                                                        |                                       | VER / UNDERTI<br>esh Lamb Index (>100<br>vs T                                                                                                                 | RADE INDEX 12 V                                                                                                                    |               | 2009<br>Fesh &<br>Hied        |
| Value %                                                                                                          | 12 week to<br>12 July 2008                                              | SHARE<br>12 week to<br>12 July 2009                                                     | 12 Weel<br>£%<br>Change                                                        |                                       | VER / UNDERTI<br>esh Lamb Index (>100<br>vs T<br>&                                                                                                            | 27<br>RADE INDEX 12 V<br>0 indicates overtrade)<br>Total Fresh Meat                                                                |               | resh &                        |
| Value %<br>TOTAL MARKET                                                                                          | 12 week to<br>12 July 2008<br>100                                       | 6 SHARE<br>12 week to<br>12 July 2009<br>100                                            | 12 Weel<br>£%<br>Change<br>-8.3                                                | C O Fri                               | VER / UNDERTI<br>esh Lamb Index (>100<br>vs T<br>&                                                                                                            | 27<br>RADE INDEX 12 V<br>0 indicates overtrade)<br>Total Fresh Meat<br>Poultry Share                                               | 6             | resh &                        |
| Value %<br>TOTAL MARKET<br>Asda                                                                                  | 12 week to<br>12 July 2008<br>100<br>10.2                               | 6 SHARE<br>12 week to<br>12 July 2009<br>100<br>11.9                                    | 12 Wee)<br>£%<br>Change<br>-8.3<br>9.6                                         | C Pri Ass<br>Ass<br>Mc Sa             | VER / UNDERTI<br>esh Lamb Index (>100<br>vs T<br>&<br>da<br>orrisons Group<br>insbury's                                                                       | 27<br>RADE INDEX 12 V<br>0 indicates overtrade)<br>Total Fresh Meat<br>Poultry Share<br>73<br>16<br>113                            | 6             | resh & hilled                 |
| Value %<br>TOTAL MARKET<br>Asda<br>Morrisons Group                                                               | 12 week to<br>12 July 2008<br>100<br>10.2<br>8.5                        | 6 SHARE<br>12 week te<br>12 July 2009<br>100<br>11.9<br>9.5                             | 12 Week<br>£%<br>Change<br>-0.3<br>0.0<br>4.0                                  | As<br>Sa<br>Co                        | VER / UNDERTI<br>esh Lamb Index (>100<br>vs T<br>&<br>da<br>arrrisons Group<br>insbury's<br>+op (inc. Somerfield)                                             | 27<br>RADE INDEX 12 V<br>0 indicates overtrade)<br>Poultry Share<br>73<br>86<br>113<br>164                                         | 6             | resh &                        |
| TOTAL MARKET<br>Asda<br>Morrisons Group<br>Sainsbury's                                                           | 12 week to<br>12 July 2008<br>100<br>10.2<br>8.5<br>19.6                | 6 SHARE<br>12 week to<br>12 July 2009<br>100<br>11.9<br>9.5<br>19.3                     | 12 Weel<br>£%<br>Change<br>-8.3<br>9.6<br>4.6<br>-7.5                          | K O<br>Fin<br>As<br>S<br>Co<br>Tre    | VER / UNDERT<br>esh Lamb Index (>100<br>vs T<br>å<br>da<br>da<br>rrrisons Group<br>insbury's<br>-op (inc. Somerfield)<br>sco                                  | 27<br>RADE INDEX 12 V<br>O indicates overtrade)<br>Total Fresh Meat<br>Positry Share<br>73<br>86<br>113<br>113<br>114<br>21        | 6             | resh &<br>iiled<br>118<br>273 |
| Value %<br>TOTAL MARKET<br>Asda<br>Morrisons Group<br>Sainsbury's<br>Co-op (inc. Somerfield)                     | 12 week to<br>12 July 2008<br>100<br>10.2<br>8.5<br>19.6<br>9.5         | 6 SHARE<br>12 week to<br>12 July 2009<br>100<br>11.9<br>9.5<br>19.3<br>0.3              | 12 Week<br>£%<br>Change<br>-8.3<br>9.8<br>4.8<br>-7.5<br>-38.1                 | As<br>As<br>Co<br>Te<br>Wi            | VER / UNDERTI<br>esh Lamb Index (>100<br>vs T<br>&<br>da<br>da<br>da<br>torrisons Group<br>insbury's<br>insbury's<br>esp (inc. Somerfield)<br>sco<br>iitrose  | 27<br>RADE INDEX 12 U<br>0 indicates overtrade)<br>Tetal Fresh Meat<br>Positry Share<br>73<br>14<br>113<br>164<br>164<br>164       | 6             | resh &                        |
| Value %<br>TOTAL MARKET<br>Asda<br>Morrisons Group<br>Sainsbury's<br>Co-op (inc. Somerfield)<br>Tesco            | 12 week to<br>12 July 2008<br>100<br>10.2<br>8.5<br>19.8<br>9.5<br>24.1 | 6 SHARE<br>12 week to<br>12 July 2009<br>100<br>11.9<br>9.5<br>19.3<br>0.3<br>24        | 12 Weel<br>£%<br>Change<br>-0.3<br>0.0<br>4.0<br>-7.5<br>-38.1<br>-0.3         | Ass<br>Ass<br>Co<br>Te<br>With<br>All | VER / UNDERT<br>esk Lamb Index (>100<br>vs T<br>&<br>da<br>orrrisons Group<br>insbury's<br>-op (inc. Somerfield)<br>soo<br>soo<br>tirosee<br>IOther Multiples | 27<br>RADE INDEX 12 V<br>0 indicates overtrade)<br>Total Tresh Maat<br>Positry Share<br>71<br>86<br>113<br>188<br>93<br>166<br>280 | C<br>84<br>83 | resh &<br>iiled<br>118<br>273 |
| Value %<br>TOTAL MARKET<br>Asda<br>Morrisons Group<br>Sainsbury's<br>Ceop (inc. Somerfield)<br>Tesoo<br>Waitrose | 12 week te   12 July 2008   100   10.2   8.5   19.6   9.5   24.1   5.3  | 6 SHARE<br>12 week te<br>12 July 2009<br>100<br>11.9<br>9.5<br>19.3<br>6.3<br>24<br>7.3 | 12 Week<br>£%<br>Change<br>-0.3<br>9.0<br>4.0<br>-7.5<br>-38.1<br>-0.3<br>28.8 | Ass<br>Ass<br>Co<br>Te<br>With<br>All | VER / UNDERTI<br>esh Lamb Index (>100<br>vs T<br>&<br>da<br>da<br>da<br>torrisons Group<br>insbury's<br>insbury's<br>esp (inc. Somerfield)<br>sco<br>iitrose  | 27<br>RADE INDEX 12 V<br>0 indicates overtrade)<br>Total Tresh Maat<br>Positry Share<br>71<br>86<br>113<br>188<br>93<br>166<br>280 | 6             | resh &                        |