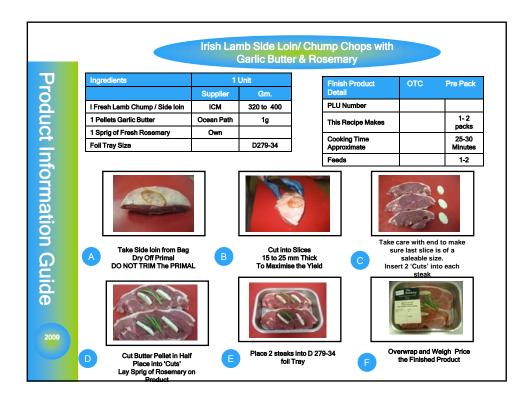

|                                                                                                                  |                                                                         | Sainst                                                                                  | T                                                                              | anges Sept 09                         | TESCO                                                                                                                                                         | Waitros                                                                                                                            |               |                               |
|------------------------------------------------------------------------------------------------------------------|-------------------------------------------------------------------------|-----------------------------------------------------------------------------------------|--------------------------------------------------------------------------------|---------------------------------------|---------------------------------------------------------------------------------------------------------------------------------------------------------------|------------------------------------------------------------------------------------------------------------------------------------|---------------|-------------------------------|
| PRODU                                                                                                            | ICT                                                                     |                                                                                         | -                                                                              | ASUA                                  |                                                                                                                                                               | Report Apple Protecting Carlo                                                                                                      |               | Waitrose<br>Most lines, 27    |
|                                                                                                                  |                                                                         | No Li                                                                                   |                                                                                | No Lines<br>2                         | No Lines                                                                                                                                                      | No Lines                                                                                                                           |               | Most lines 27                 |
| Mince<br>Stewing                                                                                                 |                                                                         | 2                                                                                       |                                                                                | 3                                     | 1                                                                                                                                                             | 2                                                                                                                                  | -1   \        |                               |
| Shoulder Roasti                                                                                                  | 20                                                                      | 2                                                                                       |                                                                                | 2                                     | 3                                                                                                                                                             | 2                                                                                                                                  | - 1           | Highest Share Growth 28%      |
| Leg Roasting                                                                                                     | iy                                                                      | 5                                                                                       |                                                                                | 3                                     | 2                                                                                                                                                             | 5                                                                                                                                  | -             | Highest Over Trade 166%       |
| Frying Grilling                                                                                                  |                                                                         | 10                                                                                      |                                                                                | 10                                    | 8                                                                                                                                                             | 9                                                                                                                                  | - 1           | <b>3</b>                      |
| Added Value                                                                                                      |                                                                         | 2                                                                                       |                                                                                | 3                                     | 3                                                                                                                                                             | 4                                                                                                                                  | ΠX            |                               |
| Healthy                                                                                                          |                                                                         | 1                                                                                       |                                                                                | 1                                     | 1                                                                                                                                                             | 4                                                                                                                                  |               |                               |
| TOTAL                                                                                                            |                                                                         | 25                                                                                      | _                                                                              |                                       |                                                                                                                                                               |                                                                                                                                    | <b>-/</b> `   |                               |
|                                                                                                                  |                                                                         |                                                                                         |                                                                                | 24                                    | 20                                                                                                                                                            | 27                                                                                                                                 |               |                               |
| FRESH LAMB R                                                                                                     | 12 week to                                                              | SHARE                                                                                   | 12 Weel                                                                        |                                       | VER / UNDERT                                                                                                                                                  | 27<br>RADE INDEX 12 v<br>0 indicates overtrade)                                                                                    |               | 2009                          |
|                                                                                                                  |                                                                         | SHARE                                                                                   | 12 Weel                                                                        |                                       | VER / UNDERTI<br>esh Lamb Index (>100<br>vs T                                                                                                                 | RADE INDEX 12 V                                                                                                                    |               | 2009<br>Fesh &<br>Hied        |
| Value %                                                                                                          | 12 week to<br>12 July 2008                                              | SHARE<br>12 week to<br>12 July 2009                                                     | 12 Weel<br>£%<br>Change                                                        |                                       | VER / UNDERTI<br>esh Lamb Index (>100<br>vs T<br>&                                                                                                            | 27<br>RADE INDEX 12 V<br>0 indicates overtrade)<br>Total Fresh Meat                                                                |               | resh &                        |
| Value %<br>TOTAL MARKET                                                                                          | 12 week to<br>12 July 2008<br>100                                       | 6 SHARE<br>12 week to<br>12 July 2009<br>100                                            | 12 Weel<br>£%<br>Change<br>-8.3                                                | C O Fri                               | VER / UNDERTI<br>esh Lamb Index (>100<br>vs T<br>&                                                                                                            | 27<br>RADE INDEX 12 V<br>0 indicates overtrade)<br>Total Fresh Meat<br>Poultry Share                                               | 6             | resh &                        |
| Value %<br>TOTAL MARKET<br>Asda                                                                                  | 12 week to<br>12 July 2008<br>100<br>10.2                               | 6 SHARE<br>12 week to<br>12 July 2009<br>100<br>11.9                                    | 12 Wee)<br>£%<br>Change<br>-8.3<br>9.6                                         | C Pri Ass<br>Ass<br>Mc Sa             | VER / UNDERTI<br>esh Lamb Index (>100<br>vs T<br>&<br>da<br>orrisons Group<br>insbury's                                                                       | 27<br>RADE INDEX 12 V<br>0 indicates overtrade)<br>Total Fresh Meat<br>Poultry Share<br>73<br>16<br>113                            | 6             | resh & hilled                 |
| Value %<br>TOTAL MARKET<br>Asda<br>Morrisons Group                                                               | 12 week to<br>12 July 2008<br>100<br>10.2<br>8.5                        | 6 SHARE<br>12 week te<br>12 July 2009<br>100<br>11.9<br>9.5                             | 12 Week<br>£%<br>Change<br>-0.3<br>0.0<br>4.0                                  | As<br>Sa<br>Co                        | VER / UNDERTI<br>esh Lamb Index (>100<br>vs T<br>&<br>da<br>arrrisons Group<br>insbury's<br>+op (inc. Somerfield)                                             | 27<br>RADE INDEX 12 V<br>0 indicates overtrade)<br>Poultry Share<br>73<br>86<br>113<br>164                                         | 6             | resh &                        |
| TOTAL MARKET<br>Asda<br>Morrisons Group<br>Sainsbury's                                                           | 12 week to<br>12 July 2008<br>100<br>10.2<br>8.5<br>19.6                | 6 SHARE<br>12 week to<br>12 July 2009<br>100<br>11.9<br>9.5<br>19.3                     | 12 Weel<br>£%<br>Change<br>-8.3<br>9.6<br>4.6<br>-7.5                          | K O<br>Fin<br>As<br>S<br>Co<br>Tre    | VER / UNDERT<br>esh Lamb Index (>100<br>vs T<br>å<br>da<br>da<br>rrrisons Group<br>insbury's<br>-op (inc. Somerfield)<br>sco                                  | 27<br>RADE INDEX 12 V<br>O indicates overtrade)<br>Total Fresh Meat<br>Positry Share<br>73<br>86<br>113<br>113<br>114<br>21        | 6             | resh &<br>iiled<br>118<br>273 |
| Value %<br>TOTAL MARKET<br>Asda<br>Morrisons Group<br>Sainsbury's<br>Co-op (inc. Somerfield)                     | 12 week to<br>12 July 2008<br>100<br>10.2<br>8.5<br>19.6<br>9.5         | 6 SHARE<br>12 week to<br>12 July 2009<br>100<br>11.9<br>9.5<br>19.3<br>0.3              | 12 Week<br>£%<br>Change<br>-8.3<br>9.8<br>4.8<br>-7.5<br>-38.1                 | As<br>As<br>Co<br>Te<br>Wi            | VER / UNDERTI<br>esh Lamb Index (>100<br>vs T<br>&<br>da<br>da<br>da<br>torrisons Group<br>insbury's<br>insbury's<br>esp (inc. Somerfield)<br>sco<br>iitrose  | 27<br>RADE INDEX 12 U<br>0 indicates overtrade)<br>Tetal Fresh Meat<br>Positry Share<br>73<br>14<br>113<br>164<br>164<br>164       | 6             | resh &                        |
| Value %<br>TOTAL MARKET<br>Asda<br>Morrisons Group<br>Sainsbury's<br>Co-op (inc. Somerfield)<br>Tesco            | 12 week to<br>12 July 2008<br>100<br>10.2<br>8.5<br>19.8<br>9.5<br>24.1 | 6 SHARE<br>12 week to<br>12 July 2009<br>100<br>11.9<br>9.5<br>19.3<br>0.3<br>24        | 12 Weel<br>£%<br>Change<br>-0.3<br>0.0<br>4.0<br>-7.5<br>-38.1<br>-0.3         | Ass<br>Ass<br>Co<br>Te<br>With<br>All | VER / UNDERT<br>esk Lamb Index (>100<br>vs T<br>&<br>da<br>orrrisons Group<br>insbury's<br>-op (inc. Somerfield)<br>soo<br>soo<br>tirosee<br>IOther Multiples | 27<br>RADE INDEX 12 V<br>0 indicates overtrade)<br>Total Tresh Maat<br>Positry Share<br>71<br>86<br>113<br>188<br>93<br>166<br>280 | C<br>84<br>83 | resh &<br>iiled<br>118<br>273 |
| Value %<br>TOTAL MARKET<br>Asda<br>Morrisons Group<br>Sainsbury's<br>Ceop (inc. Somerfield)<br>Tesoo<br>Waitrose | 12 week te   12 July 2008   100   10.2   8.5   19.6   9.5   24.1   5.3  | 6 SHARE<br>12 week te<br>12 July 2009<br>100<br>11.9<br>9.5<br>19.3<br>6.3<br>24<br>7.3 | 12 Week<br>£%<br>Change<br>-0.3<br>9.0<br>4.0<br>-7.5<br>-38.1<br>-0.3<br>28.8 | Ass<br>Ass<br>Co<br>Te<br>With<br>All | VER / UNDERTI<br>esh Lamb Index (>100<br>vs T<br>&<br>da<br>da<br>da<br>torrisons Group<br>insbury's<br>insbury's<br>esp (inc. Somerfield)<br>sco<br>iitrose  | 27<br>RADE INDEX 12 V<br>0 indicates overtrade)<br>Total Tresh Maat<br>Positry Share<br>71<br>86<br>113<br>188<br>93<br>166<br>280 | 6             | resh &                        |