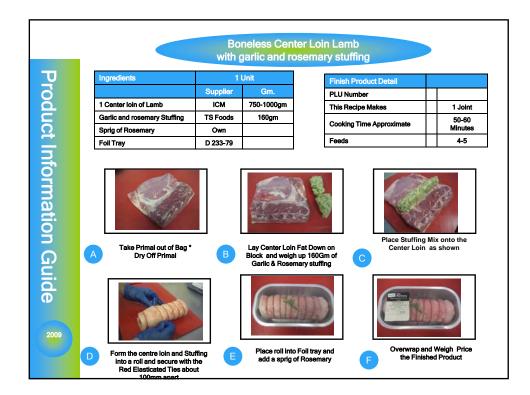

|                                                                                                                  |                                                                         | Sainst                                                                                  | T                                                                              | anges Sept 09                         | TESCO                                                                                                                                                         | Waitros                                                                                                                            |               |                               |
|------------------------------------------------------------------------------------------------------------------|-------------------------------------------------------------------------|-----------------------------------------------------------------------------------------|--------------------------------------------------------------------------------|---------------------------------------|---------------------------------------------------------------------------------------------------------------------------------------------------------------|------------------------------------------------------------------------------------------------------------------------------------|---------------|-------------------------------|
| PRODU                                                                                                            | ICT                                                                     |                                                                                         | -                                                                              | ASUA                                  |                                                                                                                                                               | Report Apple Protecting Carlo                                                                                                      |               | Waitrose<br>Most lines, 27    |
|                                                                                                                  |                                                                         | No Li                                                                                   |                                                                                | No Lines<br>2                         | No Lines                                                                                                                                                      | No Lines                                                                                                                           |               | Most lines 27                 |
| Mince<br>Stewing                                                                                                 |                                                                         | 2                                                                                       |                                                                                | 3                                     | 1                                                                                                                                                             | 2                                                                                                                                  | -1   \        |                               |
| Shoulder Roasti                                                                                                  | 20                                                                      | 2                                                                                       |                                                                                | 2                                     | 3                                                                                                                                                             | 2                                                                                                                                  | - 1           | Highest Share Growth 28%      |
| Leg Roasting                                                                                                     | iy                                                                      | 5                                                                                       |                                                                                | 3                                     | 2                                                                                                                                                             | 5                                                                                                                                  | -             | Highest Over Trade 166%       |
| Frying Grilling                                                                                                  |                                                                         | 10                                                                                      |                                                                                | 10                                    | 8                                                                                                                                                             | 9                                                                                                                                  | - 1           | <b>3</b>                      |
| Added Value                                                                                                      |                                                                         | 2                                                                                       |                                                                                | 3                                     | 3                                                                                                                                                             | 4                                                                                                                                  | ΠX            |                               |
| Healthy                                                                                                          |                                                                         | 1                                                                                       |                                                                                | 1                                     | 1                                                                                                                                                             | 4                                                                                                                                  |               |                               |
| TOTAL                                                                                                            |                                                                         | 25                                                                                      | _                                                                              |                                       |                                                                                                                                                               |                                                                                                                                    | <b>-/</b> `   |                               |
|                                                                                                                  |                                                                         |                                                                                         |                                                                                | 24                                    | 20                                                                                                                                                            | 27                                                                                                                                 |               |                               |
| FRESH LAMB R                                                                                                     | 12 week to                                                              | SHARE                                                                                   | 12 Weel                                                                        |                                       | VER / UNDERT                                                                                                                                                  | 27<br>RADE INDEX 12 v<br>0 indicates overtrade)                                                                                    |               | 2009                          |
|                                                                                                                  |                                                                         | SHARE                                                                                   | 12 Weel                                                                        |                                       | VER / UNDERTI<br>esh Lamb Index (>100<br>vs T                                                                                                                 | RADE INDEX 12 V                                                                                                                    |               | 2009<br>Fesh &<br>Hied        |
| Value %                                                                                                          | 12 week to<br>12 July 2008                                              | SHARE<br>12 week to<br>12 July 2009                                                     | 12 Weel<br>£%<br>Change                                                        |                                       | VER / UNDERTI<br>esh Lamb Index (>100<br>vs T<br>&                                                                                                            | 27<br>RADE INDEX 12 V<br>0 indicates overtrade)<br>Total Fresh Meat                                                                |               | resh &                        |
| Value %<br>TOTAL MARKET                                                                                          | 12 week to<br>12 July 2008<br>100                                       | 6 SHARE<br>12 week to<br>12 July 2009<br>100                                            | 12 Weel<br>£%<br>Change<br>-8.3                                                | C O Fri                               | VER / UNDERTI<br>esh Lamb Index (>100<br>vs T<br>&                                                                                                            | 27<br>RADE INDEX 12 V<br>0 indicates overtrade)<br>Total Fresh Meat<br>Poultry Share                                               | 6             | resh &                        |
| Value %<br>TOTAL MARKET<br>Asda                                                                                  | 12 week to<br>12 July 2008<br>100<br>10.2                               | 6 SHARE<br>12 week to<br>12 July 2009<br>100<br>11.9                                    | 12 Wee)<br>£%<br>Change<br>-8.3<br>9.6                                         | C Pri Ass<br>Ass<br>Mc Sa             | VER / UNDERTI<br>esh Lamb Index (>100<br>vs T<br>&<br>da<br>orrisons Group<br>insbury's                                                                       | 27<br>RADE INDEX 12 V<br>0 indicates overtrade)<br>Total Fresh Meat<br>Poultry Share<br>73<br>16<br>113                            | 6             | resh & hilled                 |
| Value %<br>TOTAL MARKET<br>Asda<br>Morrisons Group                                                               | 12 week to<br>12 July 2008<br>100<br>10.2<br>8.5                        | 6 SHARE<br>12 week te<br>12 July 2009<br>100<br>11.9<br>9.5                             | 12 Week<br>£%<br>Change<br>-0.3<br>0.0<br>4.0                                  | As<br>Sa<br>Co                        | VER / UNDERTI<br>esh Lamb Index (>100<br>vs T<br>&<br>da<br>arrrisons Group<br>insbury's<br>+op (inc. Somerfield)                                             | 27<br>RADE INDEX 12 V<br>0 indicates overtrade)<br>Poultry Share<br>73<br>86<br>113<br>164                                         | 6             | resh &                        |
| TOTAL MARKET<br>Asda<br>Morrisons Group<br>Sainsbury's                                                           | 12 week to<br>12 July 2008<br>100<br>10.2<br>8.5<br>19.6                | 6 SHARE<br>12 week to<br>12 July 2009<br>100<br>11.9<br>9.5<br>19.3                     | 12 Weel<br>£%<br>Change<br>-8.3<br>9.6<br>4.6<br>-7.5                          | K O<br>Fin<br>As<br>S<br>Co<br>Tre    | VER / UNDERT<br>esh Lamb Index (>100<br>vs T<br>å<br>da<br>da<br>rrrisons Group<br>insbury's<br>-op (inc. Somerfield)<br>sco                                  | 27<br>RADE INDEX 12 V<br>O indicates overtrade)<br>Total Fresh Meat<br>Positry Share<br>73<br>86<br>113<br>113<br>114<br>21        | 6             | resh &<br>iiled<br>118<br>273 |
| Value %<br>TOTAL MARKET<br>Asda<br>Morrisons Group<br>Sainsbury's<br>Co-op (inc. Somerfield)                     | 12 week to<br>12 July 2008<br>100<br>10.2<br>8.5<br>19.6<br>9.5         | 6 SHARE<br>12 week to<br>12 July 2009<br>100<br>11.9<br>9.5<br>19.3<br>0.3              | 12 Week<br>£%<br>Change<br>-8.3<br>9.8<br>4.8<br>-7.5<br>-38.1                 | As<br>As<br>Co<br>Te<br>Wi            | VER / UNDERTI<br>esh Lamb Index (>100<br>vs T<br>&<br>da<br>da<br>da<br>torrisons Group<br>insbury's<br>insbury's<br>esp (inc. Somerfield)<br>sco<br>iitrose  | 27<br>RADE INDEX 12 U<br>0 indicates overtrade)<br>Tetal Fresh Meat<br>Positry Share<br>73<br>14<br>113<br>164<br>164<br>164       | 6             | resh &                        |
| Value %<br>TOTAL MARKET<br>Asda<br>Morrisons Group<br>Sainsbury's<br>Co-op (inc. Somerfield)<br>Tesco            | 12 week to<br>12 July 2008<br>100<br>10.2<br>8.5<br>19.8<br>9.5<br>24.1 | 6 SHARE<br>12 week to<br>12 July 2009<br>100<br>11.9<br>9.5<br>19.3<br>0.3<br>24        | 12 Weel<br>£%<br>Change<br>-0.3<br>0.0<br>4.0<br>-7.5<br>-38.1<br>-0.3         | Ass<br>Ass<br>Co<br>Te<br>With<br>All | VER / UNDERT<br>esk Lamb Index (>100<br>vs T<br>&<br>da<br>orrrisons Group<br>insbury's<br>-op (inc. Somerfield)<br>soo<br>soo<br>tirosee<br>IOther Multiples | 27<br>RADE INDEX 12 V<br>0 indicates overtrade)<br>Total Tresh Maat<br>Positry Share<br>71<br>86<br>113<br>188<br>93<br>166<br>280 | C<br>84<br>83 | resh &<br>iiled<br>118<br>273 |
| Value %<br>TOTAL MARKET<br>Asda<br>Morrisons Group<br>Sainsbury's<br>Ceop (inc. Somerfield)<br>Tesoo<br>Waitrose | 12 week te   12 July 2008   100   10.2   8.5   19.6   9.5   24.1   5.3  | 6 SHARE<br>12 week te<br>12 July 2009<br>100<br>11.9<br>9.5<br>19.3<br>6.3<br>24<br>7.3 | 12 Week<br>£%<br>Change<br>-0.3<br>9.0<br>4.0<br>-7.5<br>-38.1<br>-0.3<br>28.8 | Ass<br>Ass<br>Co<br>Te<br>With<br>All | VER / UNDERTI<br>esh Lamb Index (>100<br>vs T<br>&<br>da<br>da<br>da<br>torrisons Group<br>insbury's<br>insbury's<br>esp (inc. Somerfield)<br>sco<br>iitrose  | 27<br>RADE INDEX 12 V<br>0 indicates overtrade)<br>Total Tresh Maat<br>Positry Share<br>71<br>86<br>113<br>188<br>93<br>166<br>280 | 6             | resh &                        |