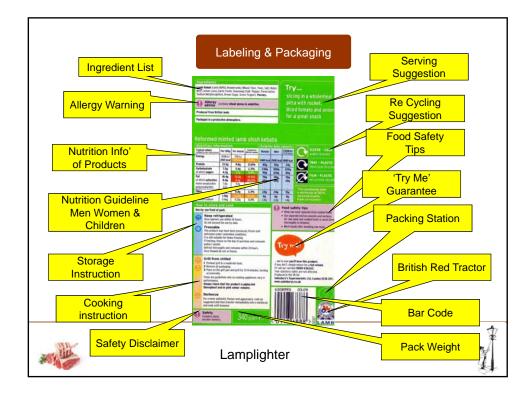

4<br>83 | resh &<br>iiled<br>118<br>273 |
| Value %<br>TOTAL MARKET<br>Asda<br>Morrisons Group<br>Sainsbury's<br>Ceop (inc. Somerfield)<br>Tesoo<br>Waitrose | 12 week te   12 July 2008   100   10.2   8.5   19.6   9.5   24.1   5.3  | 6 SHARE<br>12 week te<br>12 July 2009<br>100<br>11.9<br>9.5<br>19.3<br>6.3<br>24<br>7.3 | 12 Week<br>£%<br>Change<br>-0.3<br>9.0<br>4.0<br>-7.5<br>-38.1<br>-0.3<br>28.8 | Ass<br>Ass<br>Co<br>Te<br>With<br>All | VER / UNDERTI<br>esh Lamb Index (>100<br>vs T<br>&<br>da<br>da<br>da<br>torrisons Group<br>insbury's<br>insbury's<br>esp (inc. Somerfield)<br>sco<br>iitrose  | 27<br>RADE INDEX 12 V<br>0 indicates overtrade)<br>Total Tresh Maat<br>Positry Share<br>71<br>86<br>113<br>188<br>93<br>166<br>280 | 6             | resh &                        |





























|                                          |       | U     | K Lar            | nb P   | rices      | Sept 0            | 9     |            |                  |          |       |                  |