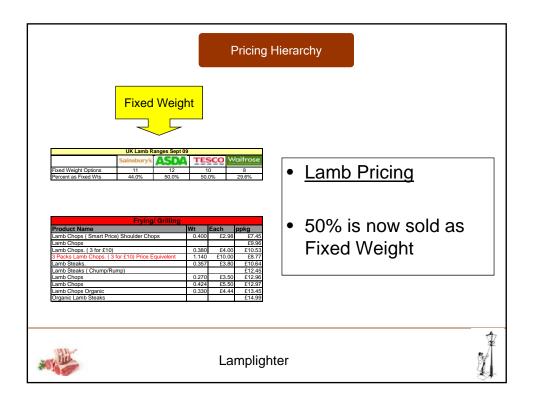

|                                                                                                                  |                                                                         | Sainst                                                                                  | T                                                                              | anges Sept 09                         | TESCO                                                                                                                                                         | Waitros                                                                                                                            |               |                               |
|------------------------------------------------------------------------------------------------------------------|-------------------------------------------------------------------------|-----------------------------------------------------------------------------------------|--------------------------------------------------------------------------------|---------------------------------------|---------------------------------------------------------------------------------------------------------------------------------------------------------------|------------------------------------------------------------------------------------------------------------------------------------|---------------|-------------------------------|
| PRODU                                                                                                            | ICT                                                                     |                                                                                         | -                                                                              | ASUA                                  |                                                                                                                                                               | Report Apple Protecting Carlo                                                                                                      |               | Waitrose<br>Most lines, 27    |
|                                                                                                                  |                                                                         | No Li                                                                                   |                                                                                | No Lines<br>2                         | No Lines                                                                                                                                                      | No Lines                                                                                                                           |               | Most lines 27                 |
| Mince<br>Stewing                                                                                                 |                                                                         | 2                                                                                       |                                                                                | 3                                     | 1                                                                                                                                                             | 2                                                                                                                                  | -1   \        |                               |
| Shoulder Roasti                                                                                                  | 20                                                                      | 2                                                                                       |                                                                                | 2                                     | 3                                                                                                                                                             | 2                                                                                                                                  | - 1           | Highest Share Growth 28%      |
| Leg Roasting                                                                                                     | iy                                                                      | 5                                                                                       |                                                                                | 3                                     | 2                                                                                                                                                             | 5                                                                                                                                  | -             | Highest Over Trade 166%       |
| Frying Grilling                                                                                                  |                                                                         | 10                                                                                      |                                                                                | 10                                    | 8                                                                                                                                                             | 9                                                                                                                                  | - 1           | <b>3</b>                      |
| Added Value                                                                                                      |                                                                         | 2                                                                                       |                                                                                | 3                                     | 3                                                                                                                                                             | 4                                                                                                                                  | ΠX            |                               |
| Healthy                                                                                                          |                                                                         | 1                                                                                       |                                                                                | 1                                     | 1                                                                                                                                                             | 4                                                                                                                                  |               |                               |
| TOTAL                                                                                                            |                                                                         | 25                                                                                      | _                                                                              |                                       |                                                                                                                                                               |                                                                                                                                    | <b>-/</b> `   |                               |
|                                                                                                                  |                                                                         |                                                                                         |                                                                                | 24                                    | 20                                                                                                                                                            | 27                                                                                                                                 |               |                               |
| FRESH LAMB R                                                                                                     | 12 week to                                                              | SHARE                                                                                   | 12 Weel                                                                        |                                       | VER / UNDERT                                                                                                                                                  | 27<br>RADE INDEX 12 v<br>0 indicates overtrade)                                                                                    |               | 2009                          |
|                                                                                                                  |                                                                         | SHARE                                                                                   | 12 Weel                                                                        |                                       | VER / UNDERTI<br>esh Lamb Index (>100<br>vs T                                                                                                                 | RADE INDEX 12 V                                                                                                                    |               | 2009<br>Fesh &<br>Hied        |
| Value %                                                                                                          | 12 week to<br>12 July 2008                                              | SHARE<br>12 week to<br>12 July 2009                                                     | 12 Weel<br>£%<br>Change                                                        |                                       | VER / UNDERTI<br>esh Lamb Index (>100<br>vs T<br>&                                                                                                            | 27<br>RADE INDEX 12 V<br>0 indicates overtrade)<br>Total Fresh Meat                                                                |               | resh &                        |
| Value %<br>TOTAL MARKET                                                                                          | 12 week to<br>12 July 2008<br>100                                       | 6 SHARE<br>12 week to<br>12 July 2009<br>100                                            | 12 Weel<br>£%<br>Change<br>-8.3                                                | C O Fri                               | VER / UNDERTI<br>esh Lamb Index (>100<br>vs T<br>&                                                                                                            | 27<br>RADE INDEX 12 V<br>0 indicates overtrade)<br>Total Fresh Meat<br>Poultry Share                                               | 6             | resh &                        |
| Value %<br>TOTAL MARKET<br>Asda                                                                                  | 12 week to<br>12 July 2008<br>100<br>10.2                               | 6 SHARE<br>12 week to<br>12 July 2009<br>100<br>11.9                                    | 12 Wee)<br>£%<br>Change<br>-8.3<br>9.6                                         | C Pri Ass<br>Ass<br>Mc Sa             | VER / UNDERTI<br>esh Lamb Index (>100<br>vs T<br>&<br>da<br>orrisons Group<br>insbury's                                                                       | 27<br>RADE INDEX 12 V<br>0 indicates overtrade)<br>Total Fresh Meat<br>Poultry Share<br>73<br>16<br>113                            | 6             | resh & hilled                 |
| Value %<br>TOTAL MARKET<br>Asda<br>Morrisons Group                                                               | 12 week to<br>12 July 2008<br>100<br>10.2<br>8.5                        | 6 SHARE<br>12 week te<br>12 July 2009<br>100<br>11.9<br>9.5                             | 12 Week<br>£%<br>Change<br>-0.3<br>0.0<br>4.0                                  | As<br>Sa<br>Co                        | VER / UNDERTI<br>esh Lamb Index (>100<br>vs T<br>&<br>da<br>arrrisons Group<br>insbury's<br>+op (inc. Somerfield)                                             | 27<br>RADE INDEX 12 V<br>0 indicates overtrade)<br>Poultry Share<br>73<br>86<br>113<br>164                                         | 6             | resh &                        |
| TOTAL MARKET<br>Asda<br>Morrisons Group<br>Sainsbury's                                                           | 12 week to<br>12 July 2008<br>100<br>10.2<br>8.5<br>19.6                | 6 SHARE<br>12 week to<br>12 July 2009<br>100<br>11.9<br>9.5<br>19.3                     | 12 Weel<br>£%<br>Change<br>-8.3<br>9.6<br>4.6<br>-7.5                          | K O<br>Fin<br>As<br>S<br>Co<br>Tre    | VER / UNDERT<br>esh Lamb Index (>100<br>vs T<br>å<br>da<br>da<br>rrrisons Group<br>insbury's<br>-op (inc. Somerfield)<br>sco                                  | 27<br>RADE INDEX 12 V<br>O indicates overtrade)<br>Total Fresh Meat<br>Positry Share<br>73<br>86<br>113<br>113<br>114<br>21        | 6             | resh &<br>iiled<br>118<br>273 |
| Value %<br>TOTAL MARKET<br>Asda<br>Morrisons Group<br>Sainsbury's<br>Co-op (inc. Somerfield)                     | 12 week to<br>12 July 2008<br>100<br>10.2<br>8.5<br>19.6<br>9.5         | 6 SHARE<br>12 week to<br>12 July 2009<br>100<br>11.9<br>9.5<br>19.3<br>0.3              | 12 Week<br>£%<br>Change<br>-8.3<br>9.8<br>4.8<br>-7.5<br>-38.1                 | As<br>As<br>Co<br>Te<br>Wi            | VER / UNDERTI<br>esh Lamb Index (>100<br>vs T<br>&<br>da<br>da<br>da<br>torrisons Group<br>insbury's<br>insbury's<br>esp (inc. Somerfield)<br>sco<br>iitrose  | 27<br>RADE INDEX 12 U<br>0 indicates overtrade)<br>Tetal Fresh Meat<br>Positry Share<br>73<br>14<br>113<br>164<br>164<br>164       | 6             | resh &                        |
| Value %<br>TOTAL MARKET<br>Asda<br>Morrisons Group<br>Sainsbury's<br>Co-op (inc. Somerfield)<br>Tesco            | 12 week to<br>12 July 2008<br>100<br>10.2<br>8.5<br>19.8<br>9.5<br>24.1 | 6 SHARE<br>12 week to<br>12 July 2009<br>100<br>11.9<br>9.5<br>19.3<br>0.3<br>24        | 12 Weel<br>£%<br>Change<br>-0.3<br>0.0<br>4.0<br>-7.5<br>-38.1<br>-0.3         | Ass<br>Ass<br>Co<br>Te<br>With<br>All | VER / UNDERT<br>esk Lamb Index (>100<br>vs T<br>&<br>da<br>orrrisons Group<br>insbury's<br>-op (inc. Somerfield)<br>soo<br>soo<br>tirosee<br>IOther Multiples | 27<br>RADE INDEX 12 V<br>0 indicates overtrade)<br>Total Tresh Maat<br>Positry Share<br>71<br>86<br>113<br>188<br>93<br>166<br>280 | C<br>84<br>83 | resh &<br>iiled<br>118<br>273 |
| Value %<br>TOTAL MARKET<br>Asda<br>Morrisons Group<br>Sainsbury's<br>Ceop (inc. Somerfield)<br>Tesoo<br>Waitrose | 12 week te   12 July 2008   100   10.2   8.5   19.6   9.5   24.1   5.3  | 6 SHARE<br>12 week te<br>12 July 2009<br>100<br>11.9<br>9.5<br>19.3<br>6.3<br>24<br>7.3 | 12 Week<br>£%<br>Change<br>-0.3<br>9.0<br>4.0<br>-7.5<br>-38.1<br>-0.3<br>28.8 | Ass<br>Ass<br>Co<br>Te<br>With<br>All | VER / UNDERTI<br>esh Lamb Index (>100<br>vs T<br>&<br>da<br>da<br>da<br>torrisons Group<br>insbury's<br>insbury's<br>esp (inc. Somerfield)<br>sco<br>iitrose  | 27<br>RADE INDEX 12 V<br>0 indicates overtrade)<br>Total Tresh Maat<br>Positry Share<br>71<br>86<br>113<br>188<br>93<br>166<br>280 | 6             | resh &                        |