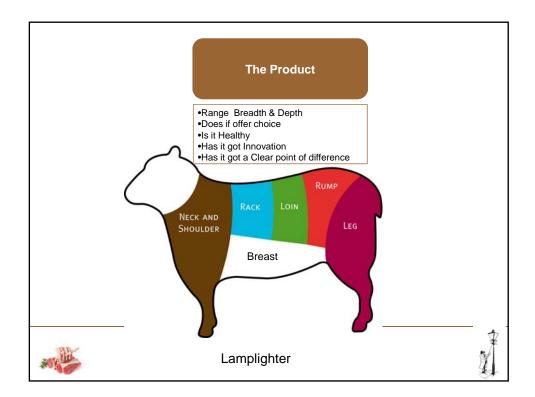

|                                                                                                                  |                                                                         | Sainst                                                                                  | T                                                                              | anges Sept 09                         | TESCO                                                                                                                                                         | Waitros                                                                                                                            |               |                               |
|------------------------------------------------------