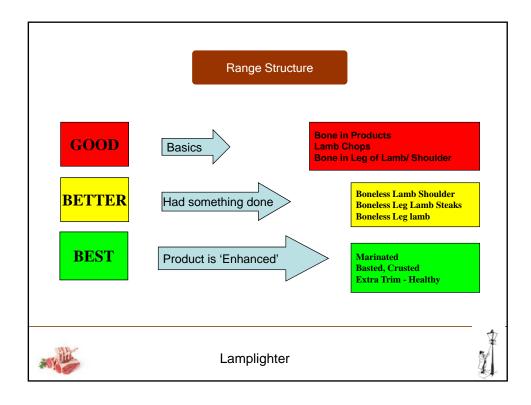

r>280 | C<br>84<br>83 | resh &<br>iiled<br>118<br>273 |
| Value %<br>TOTAL MARKET<br>Asda<br>Morrisons Group<br>Sainsbury's<br>Ceop (inc. Somerfield)<br>Tesoo<br>Waitrose | 12 week te   12 July 2008   100   10.2   8.5   19.6   9.5   24.1   5.3  | 6 SHARE<br>12 week te<br>12 July 2009<br>100<br>11.9<br>9.5<br>19.3<br>6.3<br>24<br>7.3 | 12 Week<br>£%<br>Change<br>-0.3<br>9.0<br>4.0<br>-7.5<br>-38.1<br>-0.3<br>28.8 | Ass<br>Ass<br>Co<br>Te<br>With<br>All | VER / UNDERTI<br>esh Lamb Index (>100<br>vs T<br>&<br>da<br>da<br>da<br>torrisons Group<br>insbury's<br>insbury's<br>esp (inc. Somerfield)<br>sco<br>iitrose  | 27<br>RADE INDEX 12 V<br>0 indicates overtrade)<br>Total Tresh Maat<br>Positry Share<br>71<br>86<br>113<br>188<br>93<br>166<br>280 | 6             | resh &                        |





























|                                          |       | U     | K Lar            | nb P   | rices      | Sept 0            | 9     |            |                  |          |       |                  |