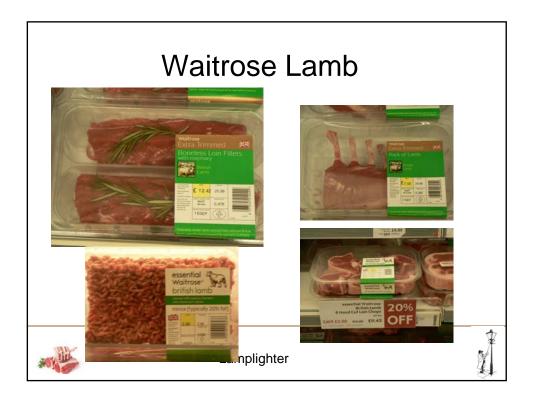

| C<br>84<br>83 | resh &<br>iiled<br>118<br>273 |
| Value %<br>TOTAL MARKET<br>Asda<br>Morrisons Group<br>Sainsbury's<br>Ceop (inc. Somerfield)<br>Tesoo<br>Waitrose | 12 week te   12 July 2008   100   10.2   8.5   19.6   9.5   24.1   5.3  | 6 SHARE<br>12 week te<br>12 July 2009<br>100<br>11.9<br>9.5<br>19.3<br>6.3<br>24<br>7.3 | 12 Week<br>£%<br>Change<br>-0.3<br>9.0<br>4.0<br>-7.5<br>-38.1<br>-0.3<br>28.8 | Ass<br>Ass<br>Co<br>Te<br>With<br>All | VER / UNDERTI<br>esh Lamb Index (>100<br>vs T<br>&<br>da<br>da<br>da<br>torrisons Group<br>insbury's<br>insbury's<br>esp (inc. Somerfield)<br>sco<br>iitrose  | 27<br>RADE INDEX 12 V<br>0 indicates overtrade)<br>Total Tresh Maat<br>Positry Share<br>71<br>86<br>113<br>188<br>93<br>166<br>280 | 6             | resh &                        |





























|                                          |       | U     | K Lar            | nb P   | rices      | Sept 0            | 9     |            |                  |          |       |                  |