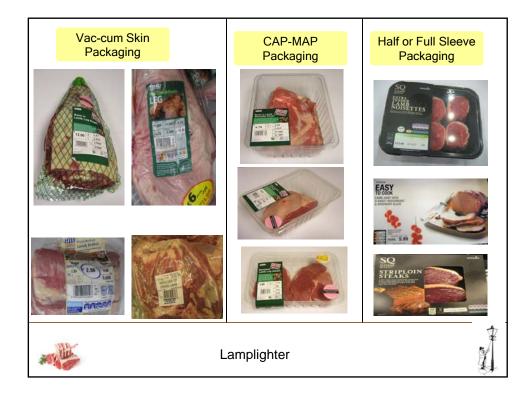

br>83 | resh &<br>iiled<br>118<br>273 |
| Value %<br>TOTAL MARKET<br>Asda<br>Morrisons Group<br>Sainsbury's<br>Ceop (inc. Somerfield)<br>Tesoo<br>Waitrose | 12 week te   12 July 2008   100   10.2   8.5   19.6   9.5   24.1   5.3  | 6 SHARE<br>12 week te<br>12 July 2009<br>100<br>11.9<br>9.5<br>19.3<br>6.3<br>24<br>7.3 | 12 Week<br>£%<br>Change<br>-0.3<br>9.0<br>4.0<br>-7.5<br>-38.1<br>-0.3<br>28.8 | Ass<br>Ass<br>Co<br>Te<br>With<br>All | VER / UNDERTI<br>esh Lamb Index (>100<br>vs T<br>&<br>da<br>da<br>da<br>torrisons Group<br>insbury's<br>insbury's<br>esp (inc. Somerfield)<br>sco<br>iitrose  | 27<br>RADE INDEX 12 V<br>0 indicates overtrade)<br>Total Tresh Maat<br>Positry Share<br>71<br>86<br>113<br>188<br>93<br>166<br>280 | 6             | resh &                        |





























|                                          |       | U     | K Lar            | nb P   | rices      | Sept 0            | 9     |            |                  |          |       |                  |