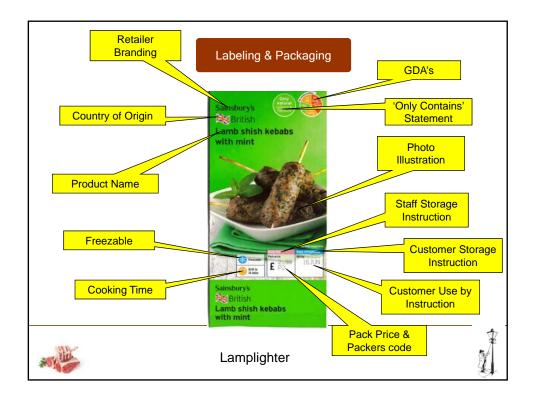

>84<br>83 | resh &<br>iiled<br>118<br>273 |
| Value %<br>TOTAL MARKET<br>Asda<br>Morrisons Group<br>Sainsbury's<br>Ceop (inc. Somerfield)<br>Tesoo<br>Waitrose | 12 week te   12 July 2008   100   10.2   8.5   19.6   9.5   24.1   5.3  | 6 SHARE<br>12 week te<br>12 July 2009<br>100<br>11.9<br>9.5<br>19.3<br>6.3<br>24<br>7.3 | 12 Week<br>£%<br>Change<br>-0.3<br>9.0<br>4.0<br>-7.5<br>-38.1<br>-0.3<br>28.8 | Ass<br>Ass<br>Co<br>Te<br>With<br>All | VER / UNDERTI<br>esh Lamb Index (>100<br>vs T<br>&<br>da<br>da<br>da<br>torrisons Group<br>insbury's<br>insbury's<br>esp (inc. Somerfield)<br>sco<br>iitrose  | 27<br>RADE INDEX 12 V<br>0 indicates overtrade)<br>Total Tresh Maat<br>Positry Share<br>71<br>86<br>113<br>188<br>93<br>166<br>280 | 6             | resh &                        |





























|                                          |       | U     | K Lar            | nb P   | rices      | Sept 0            | 9     |            |                  |          |       |                  |