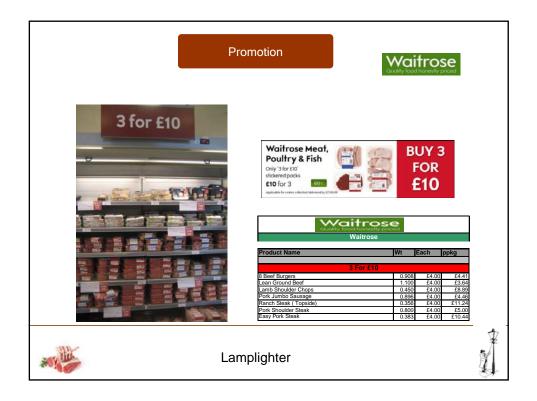

|                                                                                                                  |                                                                         | Sainst                                                                                  | T                                                                              | anges Sept 09                         | TESCO                                                                                                                                                         | Waitros                                                                                                                            |               |                               |
|------------------------------------------------------------------------------------------------------------------|-------------------------------------------------------------------------|-----------------------------------------------------------------------------------------|--------------------------------------------------------------------------------|---------------------------------------|---------------------------------------------------------------------------------------------------------------------------------------------------------------|------------------------------------------------------------------------------------------------------------------------------------|---------------|-------------------------------|
| PRODU                                                                                                            | ICT                                                                     |                                                                                         | -                                                                              | ASUA                                  |                                                                                                                                                               | Report Apple Protecting Carlo                                                                                                      |               | Waitrose<br>Most lines, 27    |
|                                                                                                                  |                                                                         | No Li                                                                                   |                                                                                | No Lines<br>2                         | No Lines                                                                                                                                                      | No Lines                                                                                                                           |               | Most lines 27                 |
| Mince<br>Stewing                                                                                                 |                                                                         | 2                                                                                       |                                                                                | 3                                     | 1                                                                                                                                                             | 2                                                                                                                                  | -1   \        |                               |
| Shoulder Roasti                                                                                                  | 20                                                                      | 2                                                                                       |                                                                                | 2                                     | 3                                                                                                                                                             | 2                                                                                                                                  | - 1           | Highest Share Growth 28%      |
| Leg Roasting                                                                                                     | iy                                                                      | 5                                                                                       |                                                                                | 3                                     | 2                                                                                                                                                             | 5                                                                                                                                  | -             | Highest Over Trade 166%       |
| Frying Grilling                                                                                                  |                                                                         | 10                                                                                      |                                                                                | 10                                    | 8                                                                                                                                                             | 9                                                                                                                                  | - 1           | <b>3</b>                      |
| Added Value                                                                                                      |                                                                         | 2                                                                                       |                                                                                | 3                                     | 3                                                                                                                                                             | 4                                                                                                                                  | ΠX            |                               |
| Healthy                                                                                                          |                                                                         | 1                                                                                       |                                                                                | 1                                     | 1                                                                                                                                                             | 4                                                                                                                                  |               |                               |
| TOTAL                                                                                                            |                                                                         | 25                                                                                      | _                                                                              |                                       |                                                                                                                                                               |                                                                                                                                    | <b>-/</b> `   |                               |
|                                                                                                                  |                                                                         |                                                                                         |                                                                                | 24                                    | 20                                                                                                                                                            | 27                                                                                                                                 |               |                               |
| FRESH LAMB R                                                                                                     | 12 week to                                                              | SHARE                                                                                   | 12 Weel                                                                        |                                       | VER / UNDERT                                                                                                                                                  | 27<br>RADE INDEX 12 v<br>0 indicates overtrade)                                                                                    |               | 2009                          |
|                                                                                                                  |                                                                         | SHARE                                                                                   | 12 Weel                                                                        |                                       | VER / UNDERTI<br>esh Lamb Index (>100<br>vs T                                                                                                                 | RADE INDEX 12 V                                                                                                                    |               | 2009<br>Fesh &<br>Hied        |
| Value %                                                                                                          | 12 week to<br>12 July 2008                                              | SHARE<br>12 week to<br>12 July 2009                                                     | 12 Weel<br>£%<br>Change                                                        |                                       | VER / UNDERTI<br>esh Lamb Index (>100<br>vs T<br>&                                                                                                            | 27<br>RADE INDEX 12 V<br>0 indicates overtrade)<br>Total Fresh Meat                                                                |               | resh &                        |
| Value %<br>TOTAL MARKET                                                                                          | 12 week to<br>12 July 2008<br>100                                       | 6 SHARE<br>12 week to<br>12 July 2009<br>100                                            | 12 Weel<br>£%<br>Change<br>-8.3                                                | C O Fri                               | VER / UNDERTI<br>esh Lamb Index (>100<br>vs T<br>&                                                                                                            | 27<br>RADE INDEX 12 V<br>0 indicates overtrade)<br>Total Fresh Meat<br>Poultry Share                                               | 6             | resh &                        |
| Value %<br>TOTAL MARKET<br>Asda                                                                                  | 12 week to<br>12 July 2008<br>100<br>10.2                               | 6 SHARE<br>12 week to<br>12 July 2009<br>100<br>11.9                                    | 12 Wee)<br>£%<br>Change<br>-8.3<br>9.6                                         | C Pri Ass<br>Ass<br>Mc Sa             | VER / UNDERTI<br>esh Lamb Index (>100<br>vs T<br>&<br>da<br>orrisons Group<br>insbury's                                                                       | 27<br>RADE INDEX 12 V<br>0 indicates overtrade)<br>Total Fresh Meat<br>Poultry Share<br>73<br>16<br>113                            | 6             | resh & hilled                 |
| Value %<br>TOTAL MARKET<br>Asda<br>Morrisons Group                                                               | 12 week to<br>12 July 2008<br>100<br>10.2<br>8.5                        | 6 SHARE<br>12 week te<br>12 July 2009<br>100<br>11.9<br>9.5                             | 12 Week<br>£%<br>Change<br>-0.3<br>0.0<br>4.0                                  | As<br>Sa<br>Co                        | VER / UNDERTI<br>esh Lamb Index (>100<br>vs T<br>&<br>da<br>arrrisons Group<br>insbury's<br>+op (inc. Somerfield)                                             | 27<br>RADE INDEX 12 V<br>0 indicates overtrade)<br>Poultry Share<br>73<br>86<br>113<br>164                                         | 6             | resh &                        |
| TOTAL MARKET<br>Asda<br>Morrisons Group<br>Sainsbury's                                                           | 12 week to<br>12 July 2008<br>100<br>10.2<br>8.5<br>19.6                | 6 SHARE<br>12 week to<br>12 July 2009<br>100<br>11.9<br>9.5<br>19.3                     | 12 Weel<br>£%<br>Change<br>-8.3<br>9.6<br>4.6<br>-7.5                          | K O<br>Fin<br>As<br>S<br>Co<br>Tre    | VER / UNDERT<br>esh Lamb Index (>100<br>vs T<br>å<br>da<br>da<br>rrrisons Group<br>insbury's<br>-op (inc. Somerfield)<br>sco                                  | 27<br>RADE INDEX 12 V<br>O indicates overtrade)<br>Total Fresh Meat<br>Positry Share<br>73<br>86<br>113<br>113<br>114<br>21        | 6             | resh &<br>iiled<br>118<br>273 |
| Value %<br>TOTAL MARKET<br>Asda<br>Morrisons Group<br>Sainsbury's<br>Co-op (inc. Somerfield)                     | 12 week to<br>12 July 2008<br>100<br>10.2<br>8.5<br>19.6<br>9.5         | 6 SHARE<br>12 week to<br>12 July 2009<br>100<br>11.9<br>9.5<br>19.3<br>0.3              | 12 Week<br>£%<br>Change<br>-8.3<br>9.8<br>4.8<br>-7.5<br>-38.1                 | As<br>As<br>Co<br>Te<br>Wi            | VER / UNDERTI<br>esh Lamb Index (>100<br>vs T<br>&<br>da<br>da<br>da<br>torrisons Group<br>insbury's<br>insbury's<br>esp (inc. Somerfield)<br>sco<br>iitrose  | 27<br>RADE INDEX 12 U<br>0 indicates overtrade)<br>Tetal Fresh Meat<br>Positry Share<br>73<br>14<br>113<br>164<br>164<br>164       | 6             | resh &                        |
| Value %<br>TOTAL MARKET<br>Asda<br>Morrisons Group<br>Sainsbury's<br>Co-op (inc. Somerfield)<br>Tesco            | 12 week to<br>12 July 2008<br>100<br>10.2<br>8.5<br>19.8<br>9.5<br>24.1 | 6 SHARE<br>12 week to<br>12 July 2009<br>100<br>11.9<br>9.5<br>19.3<br>0.3<br>24        | 12 Weel<br>£%<br>Change<br>-0.3<br>0.0<br>4.0<br>-7.5<br>-38.1<br>-0.3         | Ass<br>Ass<br>Co<br>Te<br>With<br>All | VER / UNDERT<br>esk Lamb Index (>100<br>vs T<br>&<br>da<br>orrrisons Group<br>insbury's<br>-op (inc. Somerfield)<br>soo<br>soo<br>tirosee<br>IOther Multiples | 27<br>RADE INDEX 12 V<br>0 indicates overtrade)<br>Total Tresh Maat<br>Positry Share<br>71<br>86<br>113<br>188<br>93<br>166<br>280 | C<br>84<br>83 | resh &<br>iiled<br>118<br>273 |
| Value %<br>TOTAL MARKET<br>Asda<br>Morrisons Group<br>Sainsbury's<br>Ceop (inc. Somerfield)<br>Tesoo<br>Waitrose | 12 week te   12 July 2008   100   10.2   8.5   19.6   9.5   24.1   5.3  | 6 SHARE<br>12 week te<br>12 July 2009<br>100<br>11.9<br>9.5<br>19.3<br>6.3<br>24<br>7.3 | 12 Week<br>£%<br>Change<br>-0.3<br>9.0<br>4.0<br>-7.5<br>-38.1<br>-0.3<br>28.8 | Ass<br>Ass<br>Co<br>Te<br>With<br>All | VER / UNDERTI<br>esh Lamb Index (>100<br>vs T<br>&<br>da<br>da<br>da<br>torrisons Group<br>insbury's<br>insbury's<br>esp (inc. Somerfield)<br>sco<br>iitrose  | 27<br>RADE INDEX 12 V<br>0 indicates overtrade)<br>Total Tresh Maat<br>Positry Share<br>71<br>86<br>113<br>188<br>93<br>166<br>280 | 6             | resh &                        |